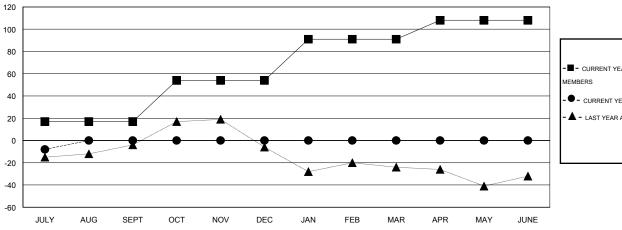

#### GOALS AND ACTUAL MEMBERS CUMULATIVE

ASSESSMENT DATA

| - CURRENT YEAR GOALS FOR NEW | ٧ |
|------------------------------|---|
| MEMBERS                      |   |

CURRENT YEAR ACTUAL MEMBERS
 LAST YEAR ACTUAL MEMBERS